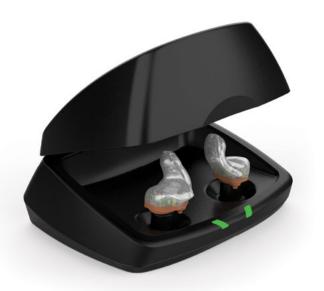

### thrive

Meet the world's first custom rechargeable hearing aids. Custom means the hearing aid is custom molded to fit your unique ear canal comfortably and securely. Multiple color options allow you to be discreet or show off your new in-ear device.

Our new charger fits all custom hearing aids and provides up to 24 hours of power in a single charge.