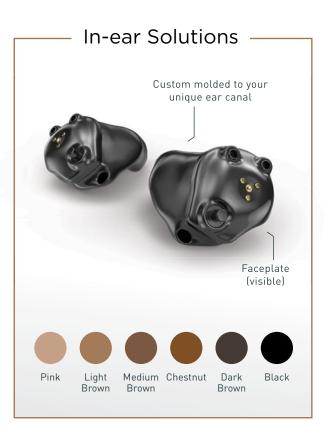

### Custom. Convenient. Comfortable.

### thrive

Meet the world's first custom rechargeable hearing aids. Custom means the hearing aid is custom molded to fit your unique ear canal comfortably and securely. Multiple color options allow you to be discreet or show off your new in-ear device.