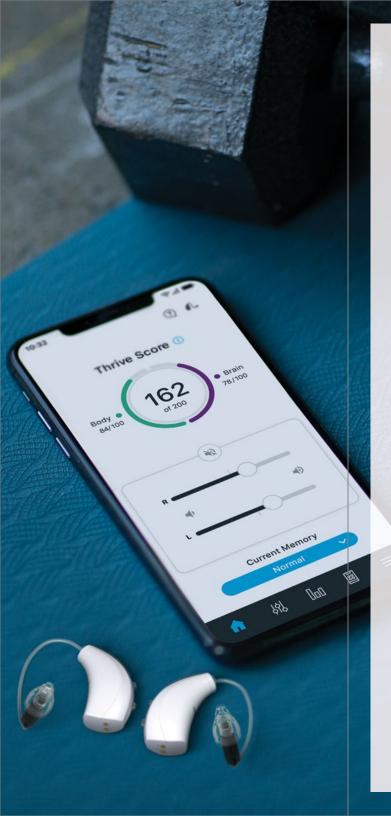

# The hearing aid reinvented

Circa AI is not only our best sounding hearing aid ever, it's the world's first hearing aid that monitors brain and body activity, detects falls, sends alert messages and offers voiceactivated information services.

### Easy personalized control

The Thrive Hearing Control app works seamlessly with Circa AI to give you complete control of your hearing aids. Change settings easily, quickly adjust volume, create customized memories and stream music or phone calls with the touch of a button.

### And that's just the beginning

The Thrive Hearing Control app delivers many powerful features that are easy to use and will help you manage your health and access useful information.