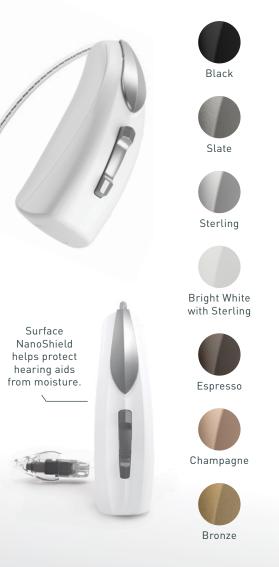

For optimal sound quality and universal connectivity without health-tracking sensors, try Circa or Canvas hearing aids.

### - Over-the-ear Solutions